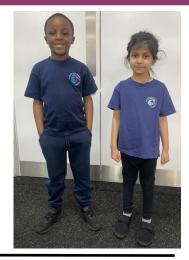

## **PE Kit Reminder**

Please ensure children are wearing the correct PE on their designated PE days. This should be:

- Navy blue or white plain t-shirt
- Blue shorts or tracksuit bottoms / leggings (no branding)
- Black plimsolls or trainers

Please see the image for reference.