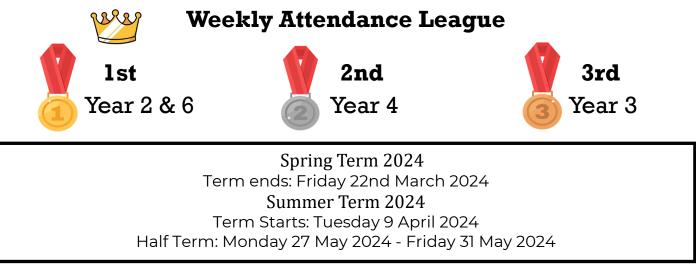

## Term Dates...

| Sat 13th Apr   | The Big Breakfast — 10am start              |
|----------------|---------------------------------------------|
| Wed 17th Apr   | Year 2 Pebble Mill Trip                     |
| Thurs 18th Apr | SIAMS Inspection                            |
| Thurs 2nd May  | Voting Day — School Closed                  |
| Mon 6th May    | Bank Holiday — School Closed                |
| Thurs 9th May  | Ladywood Regeneration Coffee Morning — More |
|                | information to follow                       |